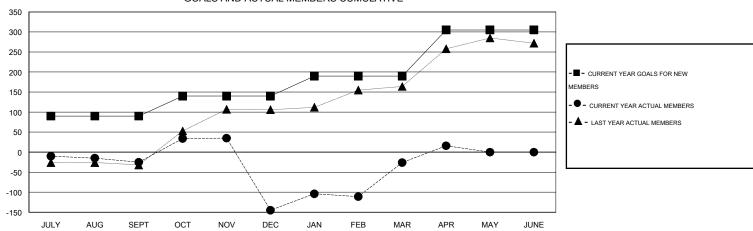

## GMT: JUSWAN TJOE

| LOCATION INDONESIA |
|--------------------|
|--------------------|

GMT CA 7

| Clubs<br>RESULTS FOR 2014-2015 |   |   |   |    | Members<br>RESULTS FOR 2014-2015 |     |     |     |      |
|--------------------------------|---|---|---|----|----------------------------------|-----|-----|-----|------|
|                                |   |   |   |    |                                  |     |     |     |      |
| JULY/AUG/SEPT                  | 1 | 0 | 0 | 0  | JULY/AUG/SEPT                    | 90  | 21  | 46  | -25  |
| OCT/NOV/DEC                    | 1 | 0 | 4 | -4 | OCT/NOV/DEC                      | 50  | 91  | 211 | -120 |
| JAN/FEB/MAR                    | 1 | 4 | 0 | 4  | JAN/FEB/MAR                      | 50  | 169 | 50  | 119  |
| APR/MAY/JUNE                   | 2 | 0 | 0 | 0  | APR/MAY/JUNE                     | 115 | 61  | 19  | 42   |