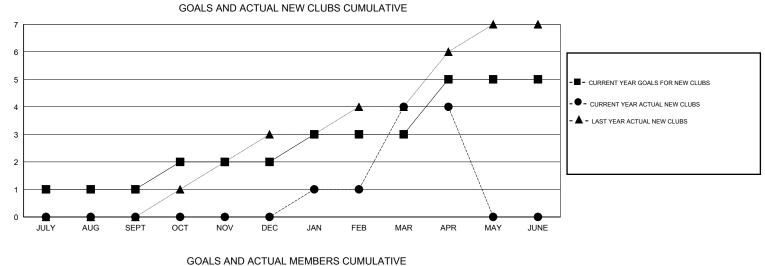

## GMT: JUSWAN TJOE

| LOCATION INDONESIA |
|--------------------|
|--------------------|

GMT CA 7

| Clubs<br>RESULTS FOR 2014-2015 |   |   |   |    | Members<br>RESULTS FOR 2014-2015 |     |     |     |      |
|--------------------------------|---|---|---|----|----------------------------------|-----|-----|-----|------|
|                                |   |   |   |    |                                  |     |     |     |      |
| JULY/AUG/SEPT                  | 1 | 0 | 0 | 0  | JULY/AUG/SEPT                    | 90  | 21  | 46  | -25  |
| OCT/NOV/DEC                    | 1 | 0 | 4 | -4 | OCT/NOV/DEC                      | 50  | 91  | 211 | -120 |
| JAN/FEB/MAR                    | 1 | 4 | 0 | 4  | JAN/FEB/MAR                      | 50  | 169 | 50  | 119  |
| APR/MAY/JUNE                   | 2 | 0 | 0 | 0  | APR/MAY/JUNE                     | 115 | 61  | 19  | 42   |